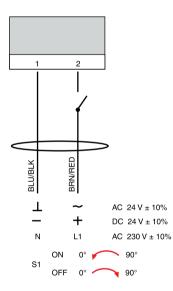

Wiring Diagram

#### 0

4VAC/DC: Connect via safety isolating transformer. 230 VAC: To isolate from the main power supply, the system must incorporate a device which disconnects the phase conductors (with at least a 3 mm contact gap).