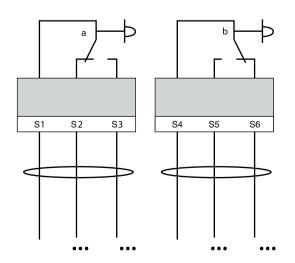

Wiring Diagram

## Product Application Reference **Dimensions (mm)**

### ESDO6108 Spring Return Damper Actuators Actuator Dimensions (mm)





#### 0





4VAC/DC: Connect via safety isolating transformer. 230 VAC: To isolate from the main power supply, the system must incorporate a device which disconnects the phase conductors (with at least a 3 mm contact gap).

## Auxiliary switches (S)



#### Auxiliary switch adjustment Switch a Factory set at 5°



Built-in Microswitch Adjustment. Move the screw of the micro switch.



# Product Application Reference **Dimensions (mm)**

#### Angle-of-rotation limiting

Mechanical Limited Adjustment

- 1. Loosen screw of the mechanical limited.
- 2. Move the limited to the appropriate position.
- 3. Tighten on the screw.



## Installation / Mounting



71