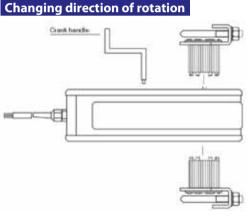

Wiring Diagram

## Product Application Reference **Dimensions (mm)**

### ESDO6108 Spring Return Damper Actuators Actuator Dimensions (mm)





#### 0





4VAC/DC: Connect via safety isolating transformer. 230 VAC: To isolate from the main power supply, the system must incorporate a device which disconnects the phase conductors (with at least a 3 mm contact gap).

## Auxiliary switches (S)



#### Auxiliary switch adjustment Switch a Factory set at 5°



Built-in Microswitch Adjustment. Move the screw of the micro switch.



# Product Application Reference **Dimensions (mm)**

#### Angle-of-rotation limiting

Mechanical Limited Adjustment

- 1. Loosen screw of the mechanical limited.
- 2. Move the limited to the appropriate position.
- 3. Tighten on the screw.



## Installation / Mounting



71