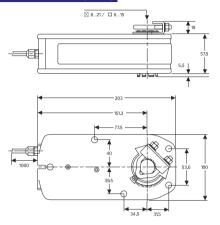

Wiring Diagram

## Product Application Reference **Dimensions (mm)**

### ESDO6108 Spring Return Damper Actuators Actuator Dimensions (mm)





#### 0





4VAC/DC: Connect via safety isolating transformer. 230 VAC: To isolate from the main power supply, the system must incorporate a device which disconnects the phase conductors (with at least a 3 mm contact gap).

## Auxiliary switches (S)



#### Auxiliary switch adjustment Switch a Factory set at 5°



Built-in Microswitch Adjustment. Move the screw of the micro switch.



# Product Application Reference **Dimensions (mm)**

#### Angle-of-rotation limiting

Mechanical Limited Adjustment

- 1. Loosen screw of the mechanical limited.
- 2. Move the limited to the appropriate position.
- 3. Tighten on the screw.



## Installation / Mounting



71