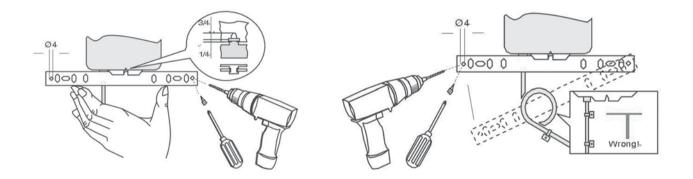

ing Diagram

## Product Application Reference **Dimensions (mm)**

### ESDO6108 Spring Return Damper Actuators Actuator Dimensions (mm)





#### 0





4VAC/DC: Connect via safety isolating transformer. 230 VAC: To isolate from the main power supply, the system must incorporate a device which disconnects the phase conductors (with at least a 3 mm contact gap).

## Auxiliary switches (S)



#### Auxiliary switch adjustment Switch a Factory set at 5°



Built-in Microswitch Adjustment. Move the screw of the micro switch.



# Product Application Reference **Dimensions (mm)**

#### Angle-of-rotation limiting

Mechanical Limited Adjustment

- 1. Loosen screw of the mechanical limited.
- 2. Move the limited to the appropriate position.
- 3. Tighten on the screw.



## Installation / Mounting



71