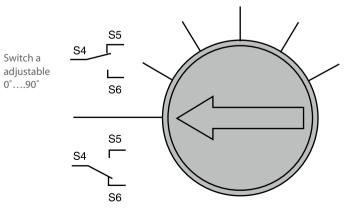

#### Auxiliary switch adjustment Switch a Factory set at 5°

Built-in Microswitch Adjustment. Move the screw of the micro switch.