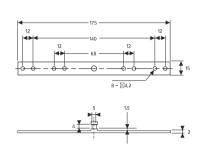

Wiring Diagram

## Product Application Reference **Dimensions (mm)**

### ESDO6108 Spring Return Damper Actuators Actuator Dimensions (mm)





#### 0





4VAC/DC: Connect via safety isolating transformer. 230 VAC: To isolate from the main power supply, the system must incorporate a device which disconnects the phase conductors (with at least a 3 mm contact gap).

## Auxiliary switches (S)



#### Auxiliary switch adjustment Switch a Factory set at 5°



Built-in Microswitch Adjustment. Move the screw of the micro switch.



# Product Application Reference **Dimensions (mm)**

#### Angle-of-rotation limiting

Mechanical Limited Adjustment

- 1. Loosen screw of the mechanical limited.
- 2. Move the limited to the appropriate position.
- 3. Tighten on the screw.



## Installation / Mounting



71