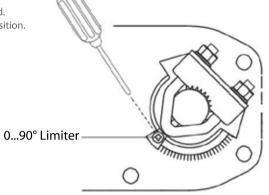

#### Angle-of-rotation limiting

Mechanical Limited Adjustment

- 1. Loosen screw of the mechanical limited.
- 2. Move the limited to the appropriate position.
- 3. Tighten on the screw.