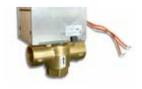

#### **EFAV57 Fan Coil Valves & Actuators**

#### Summary

EFAV57 series of brass valves are primarily designed to regulate the flow of water in response to the demand of a controller in zone and fan coil applications. They can be used in combination with The on/off series of EFAV57 fan coil actuators. The valves are available in 2 way N.C. (Normally Closed) or 3 way configurations. The EFAV57 electric on/off actuator provides a two positions (open-closed) control. This compact, spring return actuator has 105N minimum seating force in a compact, easy-to install package.

### Operation Mode

Connecting power, the motor of actuator drives other parts and overcomes the resistance from spring and push valve stem downwards. When power is off, return spring overcomes pressure from medium, and push stem to close position. Actuator drives stem moving downward and valve core overcomes resistance from stainless spring and moves away from valve seat, open normally closed port.