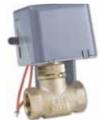

#### **EFAV57 Fan Coil Valves & Actuators**

#### Summary

EFAV57 series of brass valves are primarily designed to regulate the flow of water in response to the demand of a controller in zone and fan coil applications. They can be used in combination with The on/off series of EFAV57 fan coil actuators. The valves are available in 2 way N.C. (Normally Closed) or 3 way configurations. The EFAV57 electric on/off actuator provides a two positions (open-closed) control. This compact, spring return actuator has 105N minimum seating force in a compact, easy-to install package.

### Operation Mode

Connecting power, the motor of actuator drives other parts and overcomes the resistance from spring and push valve stem downwards. When power is off, return spring overcomes pressure from medium, and push stem to close position. Actuator drives stem moving downward and valve core overcomes resistance from stainless spring and moves away from valve seat, open normally closed port.