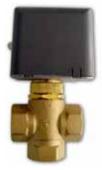

#### **EFAV57 Fan Coil Valves & Actuators**

#### Summary

EFAV57 series of brass valves are primarily designed to regulate the flow of water in response to the demand of a controller in zone and fan coil applications. They can be used in combination with The on/off series of EFAV57 fan coil actuators. The valves are available in 2 way N.C. (Normally Closed) or 3 way configurations. The EFAV57 electric on/off actuator provides a two positions (open-closed) control. This compact, spring return actuator has 105N minimum seating force in a compact, easy-to install package.

### Operation Mode

Connecting power, the motor of actuator drives other parts and overcomes the resistance from spring and push valve stem downwards. When power is off, return spring overcomes pressure from medium, and push stem to close position. Actuator drives stem moving downward and valve core overcomes resistance from stainless spring and moves away from valve seat, open normally closed port.