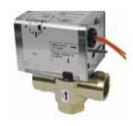

#### **EFAV57 Fan Coil Valves & Actuators**

#### Summary

EFAV57 series of brass valves are primarily designed to regulate the flow of water in response to the demand of a controller in zone and fan coil applications. They can be used in combination with The on/off series of EFAV57 fan coil actuators. The valves are available in 2 way N.C. (Normally Closed) or 3 way configurations. The EFAV57 electric on/off actuator provides a two positions (open-closed) control. This compact, spring return actuator has 105N minimum seating force in a compact, easy-to install package.

### Operation Mode

Connecting power, the motor of actuator drives other parts and overcomes the resistance from spring and push valve stem downwards. When power is off, return spring overcomes pressure from medium, and push stem to close position. Actuator drives stem moving downward and valve core overcomes resistance from stainless spring and moves away from valve seat, open normally closed port.