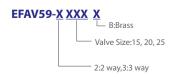

| Body: brass<br>Plug: synthetic rubber EPT<br>Packing ring: O-ring EPT<br>Stem: AISI 303 stainless steel<br>Spring: AISI 302 stainless |                                                                      |              |
| Medium temp. range        | 2~50°C                                                                                                                                |                                                                      |              |
| Ambient Temp. Range       | 2~60°C                                                                                                                                |                                                                      |              |

### Ordering code

EFAV57-X XXX X B:Brass Valve Size:15, 20, 25